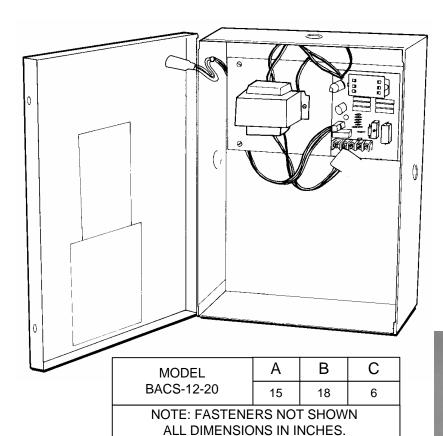

JECURITRON-







# BACS-24-10 (POWER SUPPLY 24 VAC)

#### **Features**

- Hard Wired power supply
- Employs the same multiple zone concept as the BPS Series
- Provides eight (8) automatically breakered outputs with individual control switches and LEDs
- Additional "slave" boards may be ordered to add 8 extra zones
- BACS-12-20 provides 20 amps 12 VAC
- BACS-24-10 provides 10 amps 24 VAC
- UL Listed

### Operating Temperature 0 to 43C [32 to 110F]

#### **How To Order**

| Part #      | <u>Description</u>              |
|-------------|---------------------------------|
| BACS-12-20  | Power Supply 12 VAC 20 Amp      |
| BACS-24-10  | Power Supply 24 VAC 10 Amp      |
| BACSH-12-20 | Power Supply 12 VAC 20A 220 VAC |
| BACSH-24-20 | Power Supply 24 VAC 10A 220 VAC |



### BACS-24-10 POWER SUPPLY 24 VAC